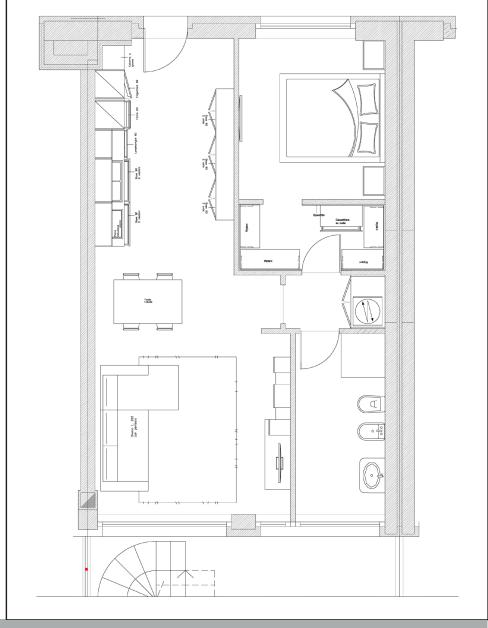

## Residence Bersaglio

Penthouse placed at the last composite Plan

Kitchen, living room, bedroom, bathroom, Lobby, large terrace, swimming pool and Hanging garden, lake view. All the Apartments feature exclusive finishes, Care of details, domotics and security; Also available car box, parking space, Bike path and private beach all Immersed in the green of a fantastic park. Located in a strategic location that Allows you to reach very little Time: Montecampione, Wooden Bridge, Passo del Presolana, Boario Terme.

## **Apartment**

2

1

70,00m<sup>2</sup>

**Bedrooms** 

Bathrooms Living Area

Shared

**Swimming** 